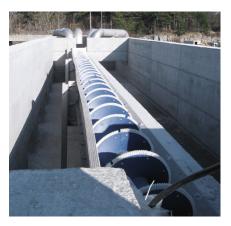

The Noggerath® overflow screens OVF and OVF-R are spiral sieves for separating/filtering solids from wastewater with automatic forced cleaning of the sieve surface. They are used in municipal or industrial wastewater treatment plants and serves as bypass sieving of discharge water to protect water bodies or downstream processes in the event of overflow or plant failure. The screens consist of a semi-cylindrical perforated screen panel and an internal conveying or cleaning screw. During operation, the liquid flows vertically along the entire length of the screen, from top to bottom for the OVF and from bottom to top for the OVF-R (reverse) through the screen surface, efficiently retaining solids with a larger diameter than the screen perforation. The automatically operated screw conveys the solids to the discharge zone. The brush segments mounted along the entire length of the screw ensure optimum cleaning of the radial sieve surface and prevent the screenings from being pushed through the sieve.

**OVF 300** Stormwater Overflow-Screening of mixed effluent

OVF-R 300 Stormwater Overflow-Screening