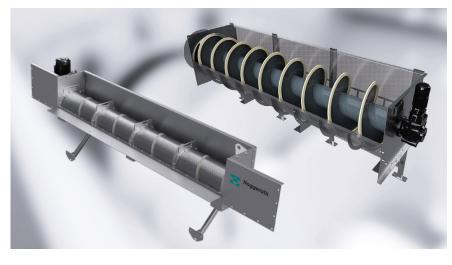

# Noggerath® Overflow Screen OVF / OVF-R

Fine screening of wastewater and stormwater at overflow discharges. The screenings/solids are mechanically filtered from the wastewater, whereby the perforated sieve surface is automatically cleaned.

The Noggerath® overflow screens OVF and OVF-R are spiral sieves for separating/filtering solids from wastewater with automatic forced cleaning of the sieve surface. They are used in municipal or industrial wastewater treatment plants and serves as bypass sieving of discharge water to protect water bodies or downstream processes in the event of overflow or plant failure. The screens consist of a semi-cylindrical perforated screen panel and an internal conveying or cleaning screw. During operation, the liquid flows vertically along the entire length of the screen, from top to bottom for the OVF and from bottom to top for the OVF-R (reverse) through the screen surface, efficiently retaining solids with a larger diameter than the screen perforation. The automatically operated screw conveys the solids to the discharge zone. The brush segments mounted along the entire length of the screw ensure optimum cleaning of the radial sieve surface and prevent the screenings from being pushed through the sieve.

### **Benefits**

- · High capture rate and extremely low hydraulic resistance
- · Automatic forced cleaning
- · High operating reliability:
  - · No clogging and / or blockage
  - · No pressing of the screenings through the screen
- · Compact design:
  - · Requires less space
  - · Maximum adaptation to local conditions
- · All the main parts of the screen are bolted:
  - Fast and easy maintenance, no complete disassembly from the channel required
  - · Simple retrofitting of existing screens
- · Screw with axial discharge in conveying direction:
  - · Free discharge to avoid blockages of debris
- · No service water required