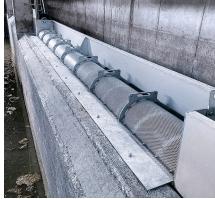

The Noggerath® overflow screens OVF and OVF-R are spiral sieves for separating/filtering solids from wastewater with automatic forced cleaning of the sieve surface. They are used in municipal or industrial wastewater treatment plants and serves as bypass sieving of discharge water to protect water bodies or downstream processes in the event of overflow or plant failure. The screens consist of a semi-cylindrical perforated screen panel and an internal conveying or cleaning screw. During operation, the liquid flows vertically along the entire length of the screen, from top to bottom for the OVF and from bottom to top for the OVF-R (reverse) through the screen surface, efficiently retaining solids with a larger diameter than the screen perforation. The automatically operated screw conveys the solids to the discharge zone. The brush segments mounted along the entire length of the screw ensure optimum cleaning of the radial sieve surface and prevent the screenings from being pushed through the sieve.

**OVF 300** Stormwater Overflow-Screening of mixed effluent

OVF-R 300 Stormwater Overflow-Screening